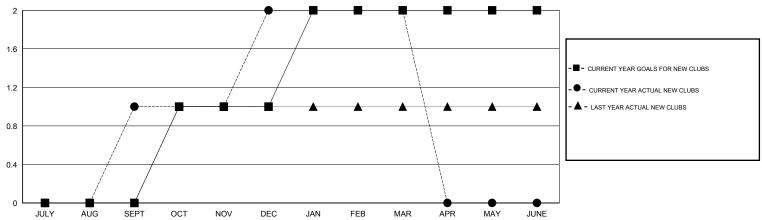

## **LOCATION ARKANSAS**

 $\mathsf{GMT}\;\mathsf{CA}\;1$ 

|                       |                  | Clubs     |                  |                  |                       |                    | Members                             |                    |                  |
|-----------------------|------------------|-----------|------------------|------------------|-----------------------|--------------------|-------------------------------------|--------------------|------------------|
| RESULTS FOR 2014-2015 |                  |           |                  |                  | RESULTS FOR 2014-2015 |                    |                                     |                    |                  |
| QUARTER               | NEW CLUB<br>GOAL | NEW CLUBS | DROPPED<br>CLUBS | NET<br>GAIN/LOSS | QUARTER               | NEW MEMBER<br>GOAL | CHARTER AND<br>NEW MEMBERS<br>ADDED | DROPPED<br>MEMBERS | NET<br>GAIN/LOSS |
| JULY/AUG/SEPT         | 0                | 1         | 1                | 0                | JULY/AUG/SEPT         | -40                | 48                                  | 74                 | -26              |
| OCT/NOV/DEC           | 1                | 1         | 0                | 1                | OCT/NOV/DEC           | 10                 | 59                                  | 24                 | 35               |
| JAN/FEB/MAR           | 1                | 0         | 1                | -1               | JAN/FEB/MAR           | 25                 | 13                                  | 45                 | -32              |
| APR/MAY/JUNE          | 0                | 0         | 0                | 0                | APR/MAY/JUNE          | -15                | 0                                   | 0                  | 0                |

## GOALS AND ACTUAL NEW CLUBS CUMULATIVE

| - CURRENT YEAR GOALS FOR NEW |  |
|------------------------------|--|
| AEMDEDS                      |  |

- CURRENT YEAR ACTUAL MEMBERS

- ▲ - LAST YEAR ACTUAL MEMBERS